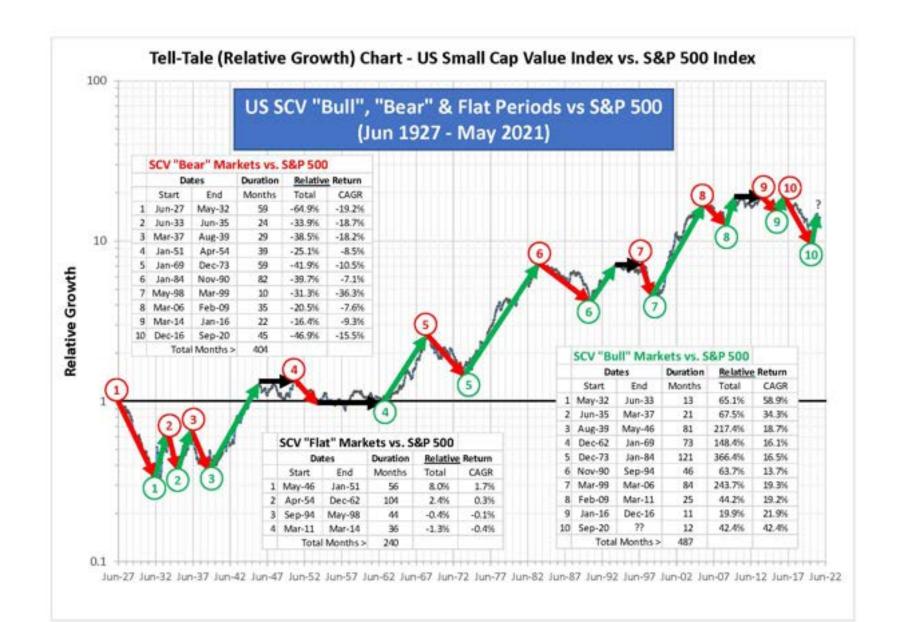

### THE HISTORY OF EQUITY RETURNS (1928-2021)

#### **Equity Returns (1928-2021)**