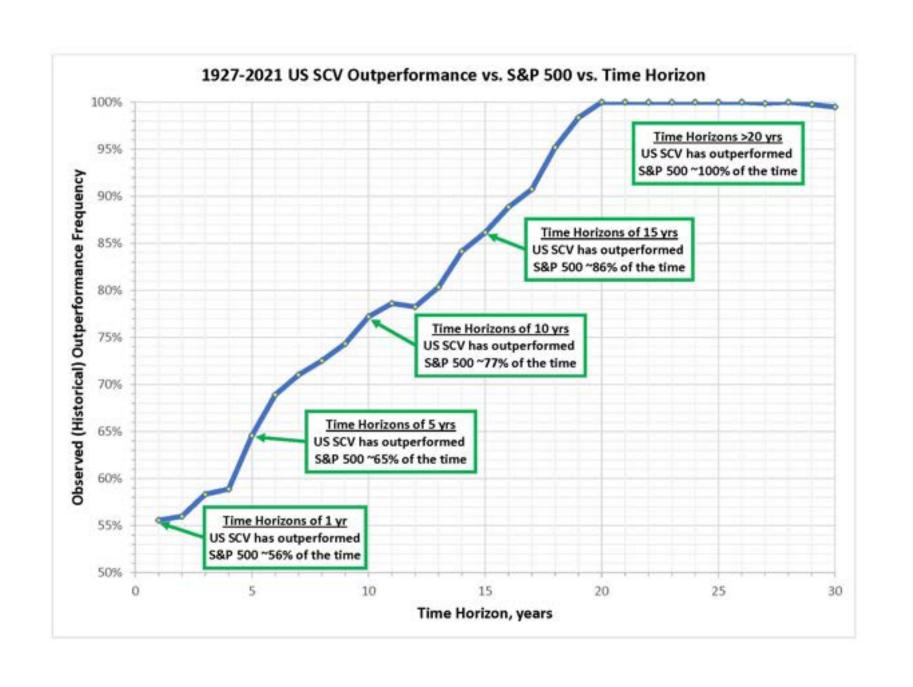

### THE HISTORY OF EQUITY RETURNS (1928-2021)

#### **Equity Returns (1928-2021)**