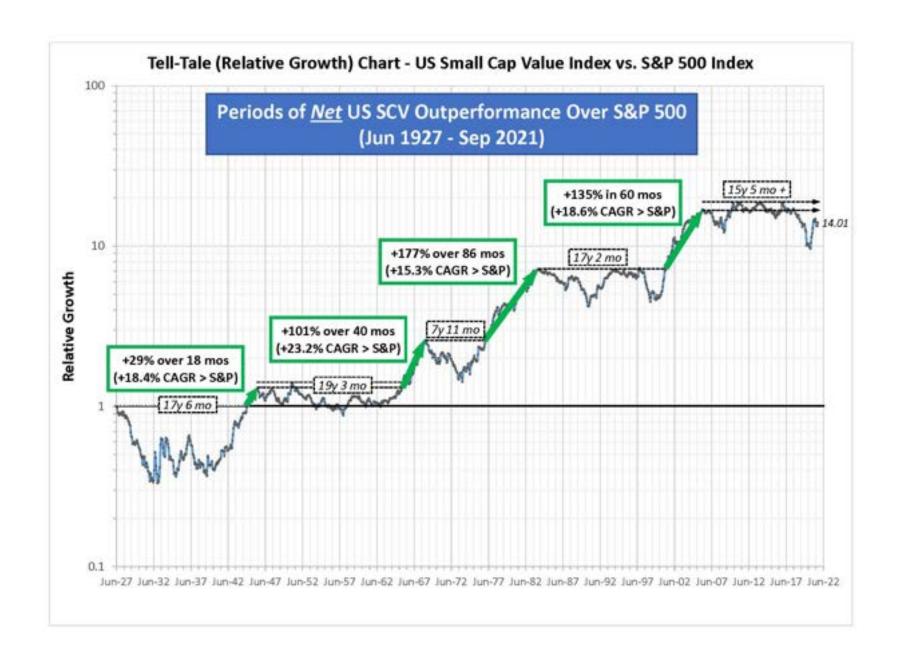

### THE HISTORY OF EQUITY RETURNS (1928-2021)

#### **Equity Returns (1928-2021)**